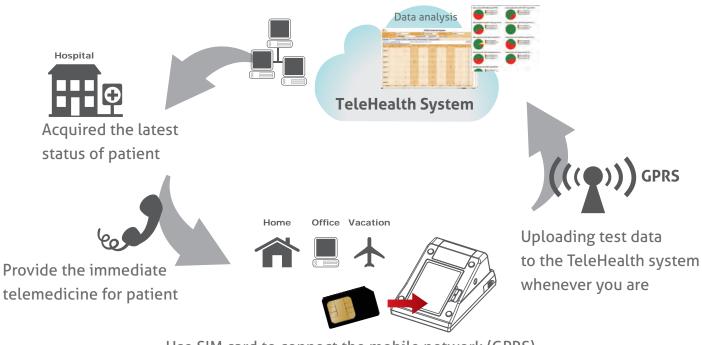

### **Telemedicine without time difference!**

Use SIM card to connect the mobile network (GPRS)

## **Blood Glucose monitor**

No-coding blood glucose test strip

Pre-meal (AC) and Post-meal (PC) records

Strip ejection

🚯 Bluetooth

(((**•**))) GPRS