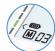

Arrhythmia detection: Warning in case of possible heart rhythm disturbances

2 x 60 memory spaces

Average value of all stored measurements and morning and evening blood pressure for the last 7 days

Easy to use via illuminated sensor touch buttons

White illuminated XL display

Date and time

Automatic switch-off

Signal in case of application error

Automatic pressure preselection and deflation

Incl. USB power mains part, cuff holder and storage pouch

Medical device

Mains operation:

Input: 100-240 V~; 50-60 Hz; 60-120 mA

Product measurements (LxWxH): 180 x 99 x 40 mm

Product weight: approx. 456 g (with cuff)

3 year guarantee

Sales unit: 4 / Shipping carton: 2 x 4

EAN no.: 4211125 65803 8

658.03 Item no.:



658.03\_2018-02-09\_01\_DS\_EN\_BEU Subject to errors and changes







#### **LED** risk indicator

Coloured LED scale for classifying measurements



#### Sensor touch

• Easy to use via illuminated sensor touch buttons





#### **USB** port

USB interface for innovative networking between the blood pressure monitor and "beurer HealthManager" PC software and charging the lithium-ion battery







### CONNECTION



Innovative networking between smartphone and blood pressure monitor - keep track of your measurements at home and on the move. Easily synchronised with your smartphone via *Bluetooth*®.







Google Play

Syncs with

• iOS ≥ 8.0 Android<sup>™</sup> ≥ 4.4 • *Bluetooth*® ≥ 4.0



List of supported devices

658.03\_2018-02-09\_01\_DS\_EN\_BEU