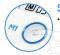

60 memory spaces

Average value of all stored measurements and morning and evening blood pressure for the last 7 days

Easy to use via illuminated sensor touch buttons

White illuminated XL display

Date and time

Automatic switch-off

Signal in case of application error

Automatic pressure preselection and deflation

Incl. USB power mains part, cuff holder and storage pouch

Medical device

Mains operation:

Input: 100-240 V~; 50-60 Hz; 60-120 mA

Product measurements (LxWxH): 180 x 99 x 40 mm

Product weight: approx. 456 g (with cuff)

3 year guarantee

Sales unit: 4 / Shipping carton: 2 x 4

EAN no.: 4211125 65803 8

658.03 Item no.:



658.03\_2018-02-09\_01\_DS\_EN\_BEU Subject to errors and changes







#### **LED** risk indicator

Coloured LED scale for classifying measurements



#### Sensor touch

• Easy to use via illuminated sensor touch buttons





#### **USB** port

USB interface for innovative networking between the blood pressure monitor and "beurer HealthManager" PC software and charging the lithium-ion battery







### CONNECTION



Innovative networking between smartphone and blood pressure monitor - keep track of your measurements at home and on the move. Easily synchronised with your smartphone via *Bluetooth*®.







Google Play

Syncs with

• iOS ≥ 8.0 Android<sup>™</sup> ≥ 4.4 • *Bluetooth*® ≥ 4.0



List of supported devices

658.03\_2018-02-09\_01\_DS\_EN\_BEU