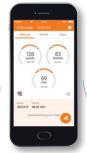

### CONNECTION

Innovative networking between smartphone and blood pressure monitor - keep track of your measurements at home and on the move. Easily synchronised with your smartphone via *Bluetooth*®.

Google Play

2 x 60 memory spaces

Average value of all stored measurements and morning and evening blood pressure for the last 7 days

Easy to use via illuminated sensor touch buttons

White illuminated XL display

Date and time