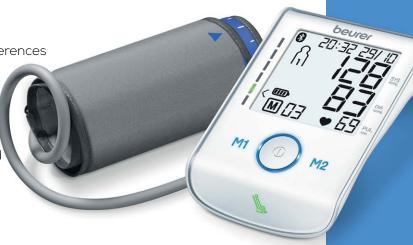

## BM 85 Bluetooth® Blood pressure monitor

Resting indicator\* for exact measurement result

With cuff for upper arm circumferences

from 22 - 42 cm

With lithium-ion battery:

no more battery change needed

measurement on the upper arm

Inflation Technology: Fast and convenient measurement, even during pumping up

LED risk indicator: Coloured LED scale for classifying measurements

Arrhythmia detection: Warning in case of possible heart rhythm disturbances

2 x 60 memory spaces

Average value of all stored measurements and morning and evening blood pressure for the last 7 days

Easy to use via illuminated sensor touch buttons

White illuminated XL display

Date and time

Automatic switch-off

Signal in case of application error

Automatic pressure preselection and deflation

Incl. USB power mains part, cuff holder and storage pouch

Medical device

Mains operation:

Input: 100-240 V~; 50-60 Hz; 60-120 mA