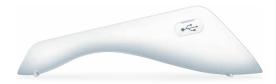

#### **USB** port

USB interface for innovative networking between the blood pressure monitor and "beurer HealthManager" PC software and charging the lithium-ion battery