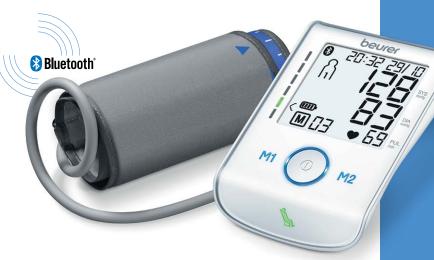

## BM 85 Bluetooth® Blood pressure monitor

Resting indicator\* for exact measurement result

With cuff for upper arm circumferences

from 22 - 42 cm

With lithium-ion battery:

no more battery change needed

measurement on the upper arm

Inflation Technology: Fast and convenient measurement, even during pumping up

LED risk indicator: Coloured LED scale for classifying measurements

Arrhythmia detection: Warning in case of possible heart rhythm disturbances

2 x 60 memory spaces

Average value of all stored measurements and morning and evening blood pressure for the last 7 days

Easy to use via illuminated sensor touch buttons

White illuminated XL display

Date and time

#### **LED** risk indicator

Coloured LED scale for classifying measurements

#### Sensor touch

• Easy to use via illuminated sensor touch buttons