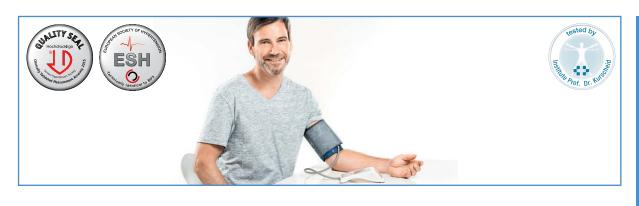

## BM 85 Bluetooth® Blood pressure monitor

Resting indicator\* for exact measurement result

With cuff for upper arm circumferences

from 22 - 42 cm

With lithium-ion battery:

no more battery change needed

measurement on the upper arm