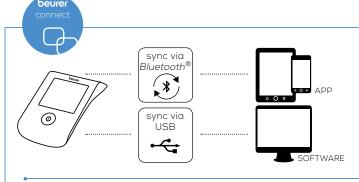

### CONNECTION

Innovative networking between smartphone and blood pressure monitor - keep track of your measurements at home and on the move. Easily synchronised with your smartphone via *Bluetooth*®.

Google Play

Syncs with

• iOS ≥ 8.0 Android<sup>™</sup> ≥ 4.4 • *Bluetooth*® ≥ 4.0

List of supported devices

658.03\_2018-02-09\_01\_DS\_EN\_BEU