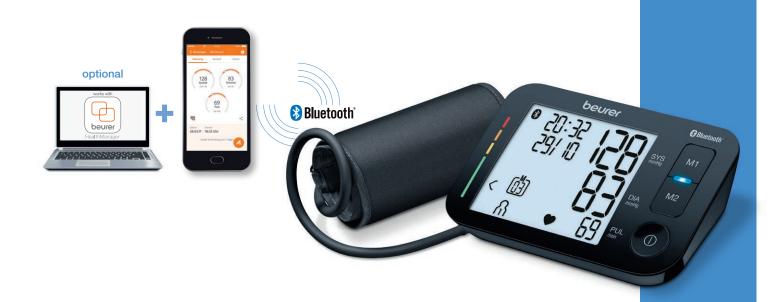

## CONNECTION

Innovative networking between smartphone and blood pressure monitor - keep track of your measurements at home and on the move. Easily synchronised with your smartphone via Bluetooth®.

• iOS ≥ 8.0 Android<sup>™</sup> ≥ 4.4 • *Bluetooth*® ≥ 4.0

List of supported devices

The  $Bluetooth^{@}$  word mark and logos are registered trademarks owned by Bluetooth SIG, Inc. and any use of such marks by Beurer GmbH is under license. Other trademarks and trade names are those of their respective owners.