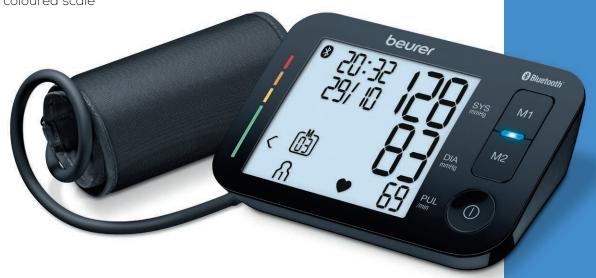

## BM 54 Bluetooth® Blood pressure monitor

With cuff for upper arm circumferences from 22 - 44 cm

Classification of measurements with coloured scale

Fully automatic blood pressure and pulse measurement on the upper arm

Arrhythmia detection: Warning in case of possible

heart rhythm disturbances

Two user memories for 60 measured values each

Average value of all stored measurements and morning and evening blood pressure for the last 7 days  $\,$ 

Easy-to-read XL display

Date and time

Automatic switch-off

Signal in case of application error

Automatic pressure preselection and deflation

Incl. 4 x 1,5V AAA batteries and storage pouch

Medical device

Product measurements (LxWxH): 139 x 94 x 48 mm