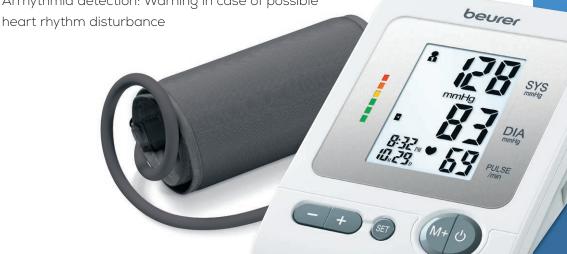

## BM 26 - Blood pressure monitor

Risk indicator:

Classification of measurements with coloured scale

Arrhythmia detection: Warning in case of possible

Fully automatic blood pressure and pulse measurement on the upper arm

Four user memories for 30 measured values each

With cuff for upper arm circumferences from 22-35 cm

Average value calculation of the last 3 measurements

Clear, easy-to-read display

Date and time

Automatic switch-off

Signal in case of application error

Automatic pressure preselection and deflation

Incl. 4 x 1,5V AA batteries and storage pouch

Product measurements (LxWxH): 155 x 110 x 70 mm

Product weight: approx. 395 g (without batteries, with cuff)