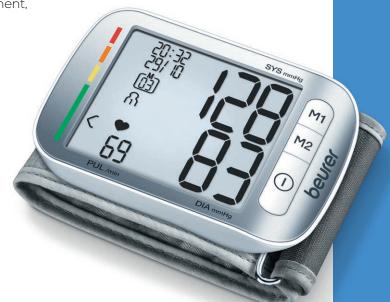

## BC 50 wrist blood pressure monitor

Clear, perfectly readable XL display

Fast and convenient measurement, even during pumping up

Extra slim design - the ideal companion, even on the go

Fully automatic blood pressure and pulse measurement on the wrist  $% \left( 1\right) =\left( 1\right) \left( 1\right) +\left( 1\right) \left( 1\right) \left( 1\right) +\left( 1\right) \left( 1\right)$ 

With cuff for wrist circumferences from 13.5 - 23.0 cm

Risk indicator: Classification of measurements with coloured scale  $% \left( 1\right) =\left( 1\right) \left( 1\right)$ 

Arrhythmia detection: Warning in case of possible heart rhythm disturbances

Two user memories for 60 measured values each

Average value of all stored measurements and morning and evening blood pressure for the last 7 days

Date and time

Automatic switch-off

Signal in case of application error