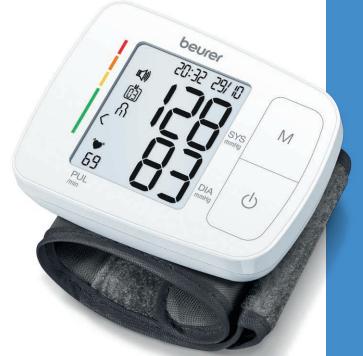

Fully automatic blood pressure and pulse measurement on the wrist

With cuff for wrist circumferences from 14.0 - 19.5 cm

Arrhythmia detection: Warning in case of possible heart rhythm disturbances

Two user memories for 60 measured values each

Average value of all stored measurements and morning and evening blood pressure for the last 7 days

Clear, easy-to-read display

Date and time

Automatic switch-off

Signal in case of application error

Automatic pressure preselection and deflation