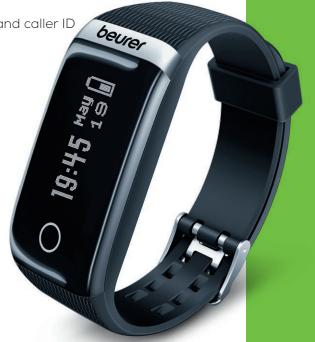

Sleep tracking:

tracks sleep movements and sleep duration

Selfie function:

Easy operation of the smartphone camera

Move reminder

Integrated search function

(smartphone ←→ activity sensor)

Displays time, date and battery level