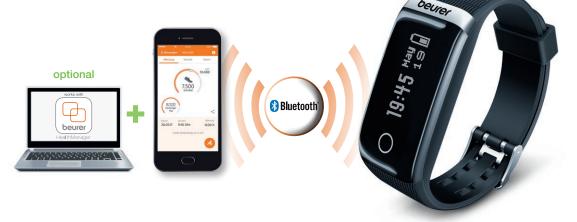

The activity sensor continously tracks physical activity and monitors quality of sleep

Transfer by *Bluetooth®* low energy technology

Activity tracking:

Number of steps, distance, calorie consumption, activity duration and achievement of daily activity goals

## CONNECTION

Innovative networking between smartphone and activity sensor - keep track of your measurements and body data at home and on the move. Easily synchronised with your smartphone via *Bluetooth*®