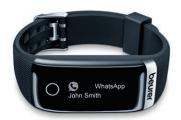

# AS 87 Activity sensor

Optimum activity monitoring and sleep analysis with free "beurer HealthManager" app

Transfer by Bluetooth® low energy technology

Notifications for calls, texts & messages (e.g. WhatsApp & Facebook) shows content and caller ID

#### **Notifications**

· Notifications for calls, SMS & messages; Calling number display + display of text messages on the display