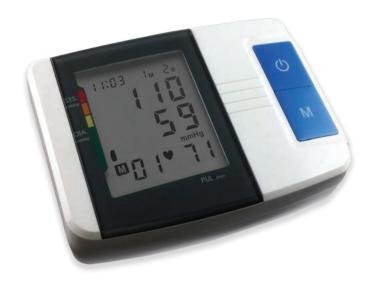

KD-5909

Automatic blood pressure monitor with big display and 2 x 60 memories

- WHO blood pressure indicator
- 2 x 60 memories, date and time
- Irregular heartbeat detection

Managing your health is all about understanding the signals of your body. To really manage your blood pressure, it should be measured on a daily basis. Andon products empower people to make life-changing choices.

## **Specifications**

| Model number          | KP-5909                   |
|-----------------------|---------------------------|
| Measurement method    | oscillometric             |
| Display               | 65 x 55 mm LCD            |
| Measurement range     | Pressure: 0 - 300 mmHg    |
|                       | Pulse: 40 - 199 beats/min |
| Accuracy              | Pressure: within 3 mmHg   |
|                       | Pulse: within 5%          |
| Memories              | 2 x 60                    |
| Dimensions            | 144 x 101 x 55 mm         |
| Weight                | 284 g                     |
| Power supply          | 4 x AA alkaline batteries |
| Operating temperature | +10 to +40°C, 85% R.H.    |
| Storage temperature   | -20 to +50°C, 85% R.H.    |
|                       |                           |