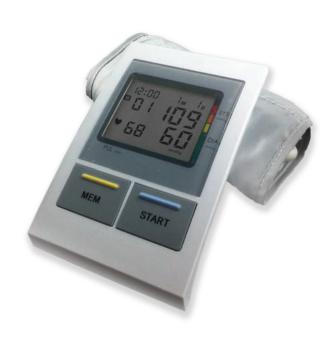

BM-091

Automatic blood pressure monitor with big display and 60 memories

- One touch easy
- ▶ 60 memories, date and time
- Automatic power off function

Managing your health is all about understanding the signals of your body. To really manage your blood pressure, it should be measured on a daily basis. Andon products empower people to make life-changing choices.

## **Specifications**

| Model number          | BM-091                    |
|-----------------------|---------------------------|
| Measurement method    | oscillometric             |
| Display               | 63x 51 mm LCD             |
| Measurement range     | Pressure: 0 - 300 mmHg    |
|                       | Pulse: 40 - 199 beats/min |
| Accuracy              | Pressure: within 3 mmHg   |
|                       | Pulse: within 5%          |
| Memories              | 60                        |
| Dimensions            | 154 x 104 x 45 mm         |
| Weight                | 264 g                     |
| Power supply          | 4 x AA alkaline batteries |
| Operating temperature | +10 to +40°C, 85% R.H.    |
| Storage temperature   | -20 to +50°C, 85% R.H.    |
|                       |                           |