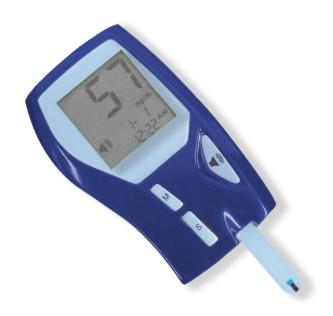

## AG-696

## Blood glucose monitor

- Voice function
- > 500 memories, date and time
- Less than 0.7uL blood sample
- Measurement in less than 5 seconds

Managing your health is all about understanding the signals of your body. Andon products empower people to make life-changing choices.

## **Specifications**

| Model number          | AG-696                         |
|-----------------------|--------------------------------|
| Method                | Amperometric (glucose oxidase) |
| Measuring range       | 20 mg/dL - 600 mg/dL           |
|                       | 1.1mmol/L - 33.3mmol/L         |
| Memories              | 500                            |
| Memory average        | es 7/14/28/60/90 days          |
| Dimensions            | 90 x 59 x 22 mm                |
| Weight                | 60 g                           |
| Power supply          | 2 x AAA alkaline batteries     |
| Operating temporating | erature +10 to +40°C, 85% R.H. |
| Storage tempera       | -20 to +50°C, 85% R.H.         |
|                       |                                |