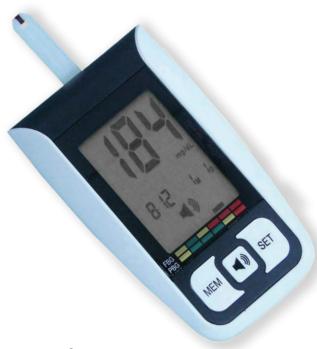

## AG-695

## Blood glucose monitor

- Voice function
- WHO level indicator
- > 500 memories, date and time
- Less than 0.7uL blood sample
- Measurement in less than 5 seconds

Managing your health is all about understanding the signals of your body. Andon products empower people to make life-changing choices.

## **Specifications**

| Model number          | AG-695                         |
|-----------------------|--------------------------------|
| Method                | Amperometric (glucose oxidase) |
| Measuring range       | 20 mg/dL - 600 mg/dL           |
|                       | 1.1mmol/L - 33.3mmol/L         |
| Memories              | 500                            |
| Memory average        | es 7/14/28/60/90 days          |
| Dimensions            | 57 x 92 x 22 mm                |
| Weight                | 59 g                           |
| Power supply          | 2 x AAA alkaline batteries     |
| Operating temperating | erature +10 to +40°C, 85% R.H. |
| Storage tempera       | -20 to +50°C, 85% R.H.         |