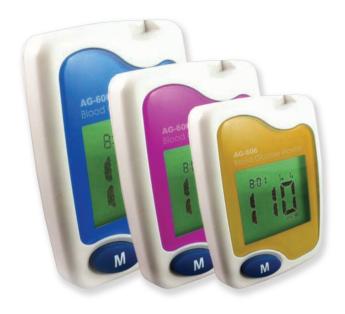

## AG-606

## Blood glucose monitor

- Available in multiple colors
- > 350 memories, date and time
- Less than 0.7uL blood sample
- Measurement in less than 5 seconds

Managing your health is all about understanding the signals of your body. Andon products empower people to make life-changing choices.

## **Specifications**

| Model number     | AG-606                         |
|------------------|--------------------------------|
| Method           | Amperometric (glucose oxidase) |
| Display          | 50 x 40 mm LCD                 |
| Measuring range  | 20 mg/dL - 600 mg/dL           |
|                  | 1.1mmol/L - 33.3mmol/L         |
| Memories         | 350                            |
| Dimensions       | 82 x 52 x 21 mm                |
| Weight           | 59 g                           |
| Power supply     | 2 x AAA alkaline batteries     |
| Operating temper | erature +10 to +40°C, 85% R.H. |
| Storage tempera  | ture -20 to +50°C, 85% R.H.    |
|                  |                                |